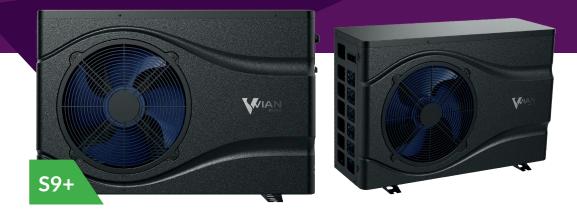

## VIAN S9+ SKU: HP-VP900

The Vian Power S9-PLUS hot tub and swim spa heat pump is an advanced heat pump that is again a crossover model for hot tubs and swim spas. This model has been used on hot tubs but is really designed for use on swim spas. This Full DC Inverter heat pump is capable of operating down to -10°C ambient temperature.