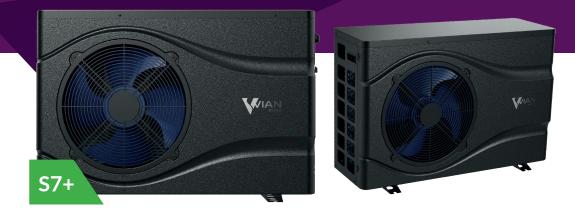

## VIAN S7+ SKU: HP-VP700

The Vian Power S7-PLUS hot tub and swim spa heat pump is an advanced heat pump that is a crossover model for hot tubs and swim spas.

This Full DC Inverter heat pump is capable of operating down to -10°C ambient temperature.