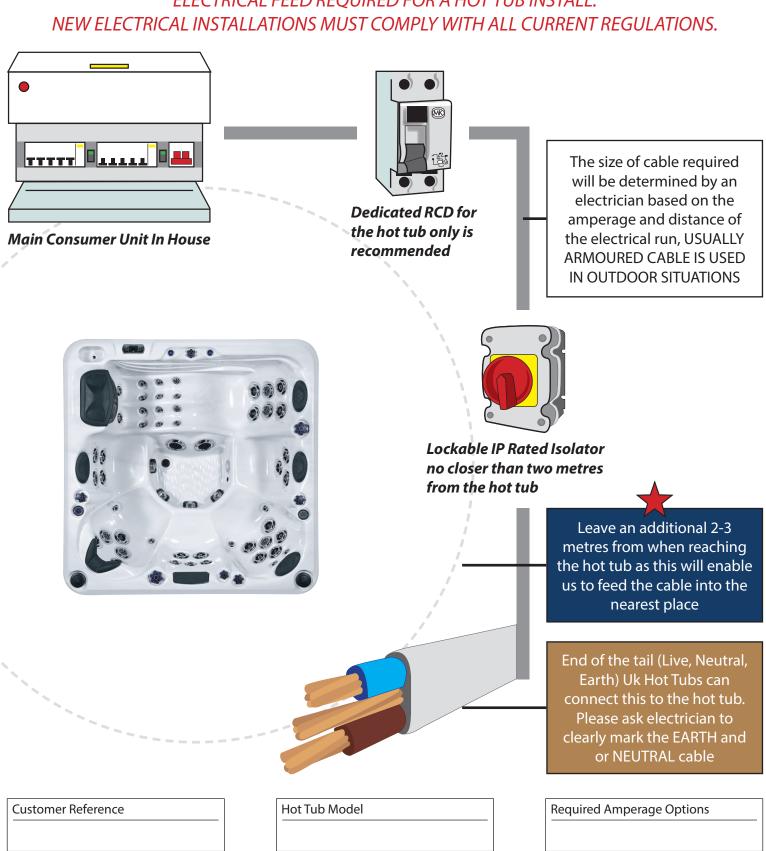

## EXAMPLE OF THE ELECTRICAL INSTALLATION GUIDE TO INSTALL YOUR NEW HOT TUB

THIS IS A GUIDE DIAGRAM ONLY; AND IS SOLELY INTENDED AS AN EXAMPLE OF A COMMON ELECTRICAL FEED REQUIRED FOR A HOT TUB INSTALL.

NEW FLECTRICAL INSTALL ATIONS MUST COMPLY WITH ALL CURRENT REGULATIONS.

## The installation of electrical supplies is heavily regulated within the UK.

Installation of the electrical supply must be undertaken by a certified electrician.

Installation certificates must be provided prior to the connection of the hot tub to the electrical supply.

Always ensure that all electrical installations are in accordance with local regulations.